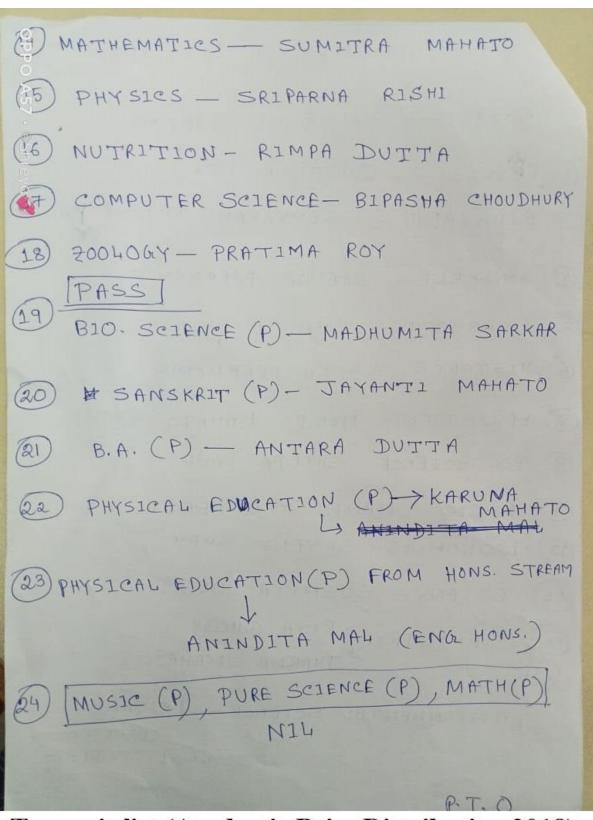

**Topper's List (Annual Academic Prize Distribution 2017, 16.09.2017)** 

| Sansfrét (Pars) Sujata Mahato                             |                      |
|-----------------------------------------------------------|----------------------|
| Math (Pass) Search for Sercellence Penze                  | to                   |
| B. A. (Pass) Sakuntala Mahato                             |                      |
| B.Sc (Pure Science Porss) Susmita Mahato                  |                      |
| BSe (Bio Se Parss) Pooja Singh Deo                        |                      |
| NSS: Unit-I Saima Khatoon<br>Anadibhusan Roy Mithu Dhibar | History (H) and year |
| vnit-II a Barnali Mondal                                  | History<br>Dept.     |
| mit-II Saima Khatoon His                                  | tory                 |
| wit-W Brati Sengupta                                      | Anuse (and year)     |