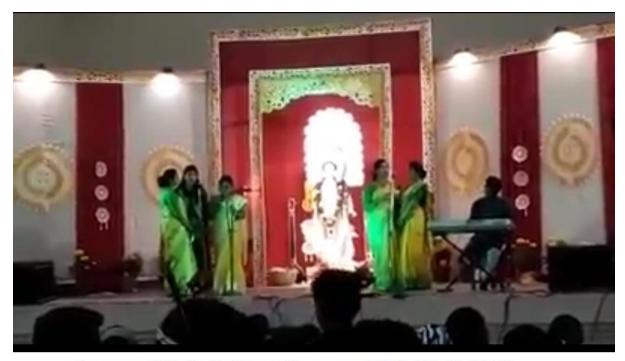

# **Cultural Program Supporting Documents**

Independence Day celebration, 2017 (15.08.2017)

| 17-18                                                                                                                                     | (1.) of many |
|-------------------------------------------------------------------------------------------------------------------------------------------|--------------|
| Bengali (H) Jagararini, Annapulna Banerjee prize)  English (H) - Ria Charlesjee  Tagararini, Sikha Rani Bauri, Snehalara, Tutsidas prize) | 467          |
| Geography (H) _ Mallika Hansda -                                                                                                          | 531          |
| Sanskeit (H) — Jayasri Mahato — Jagatharini, Snehalata)                                                                                   | 68.5%        |
| Philosophy (H) — Punam Chandra  Gagallarini, Mira Devi, Snehalata  History (H) — Thumpa Yogi                                              | 62.75%       |
| Tagatharini)  POI Science (H) — Banani Mahato — — — — — — — — — — — — — — — — — — —                                                       | 61.37.       |
| Music (H) _ Lipika Sazkaz                                                                                                                 | 66.75'       |
| Economics (H) - Nasneen Suctama Khatan -                                                                                                  | - 362 J      |
| Chemistry (H) - Usha Rani Gorai -                                                                                                         | 441          |
| with statement                                                                                                                            |              |