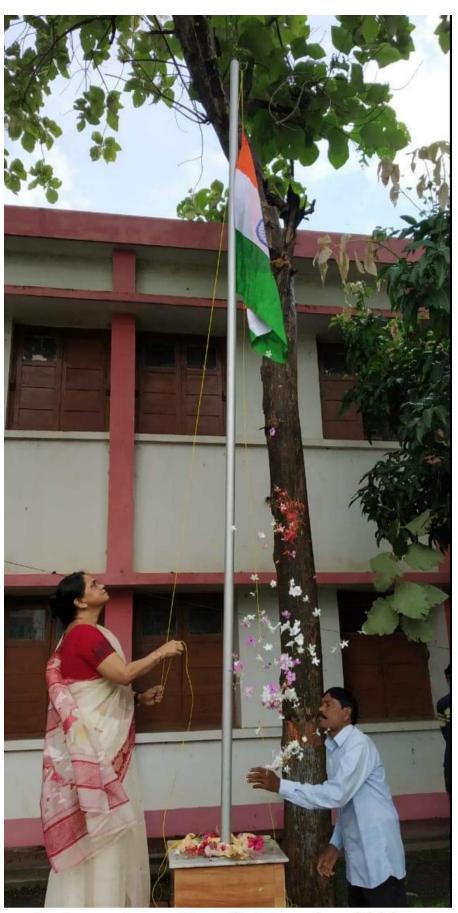

# **Cultural Program Supporting Documents**

Independence Day celebration, 2017 (15.08.2017)

| 17-18                                                                                                                                     | (1.) of many |
|-------------------------------------------------------------------------------------------------------------------------------------------|--------------|
| Bengali (H) Jagararini, Annapulna Banerjee prize)  English (H) - Ria Charlesjee  Tagararini, Sikha Rani Bauri, Snehalara, Tutsidas prize) | 467          |
| Geography (H) _ Mallika Hansda -                                                                                                          | 531          |
| Sanskeit (H) — Jayasri Mahato — Jagatharini, Snehalata)                                                                                   | 68.5%        |
| Philosophy (H) — Punam Chandra  Gagallarini, Mira Devi, Snehalata  History (H) — Thumpa Yogi                                              | 62.75%       |
| Tagatharini)  POI Science (H) — Banani Mahato — — — — — — — — — — — — — — — — — — —                                                       | 61.37.       |
| Music (H) _ Lipika Sazkaz                                                                                                                 | 66.75'       |
| Economics (H) - Nasneen Suctama Khatan -                                                                                                  | - 362 J      |
| Chemistry (H) - Usha Rani Gorai -                                                                                                         | 441          |
| with statement                                                                                                                            |              |