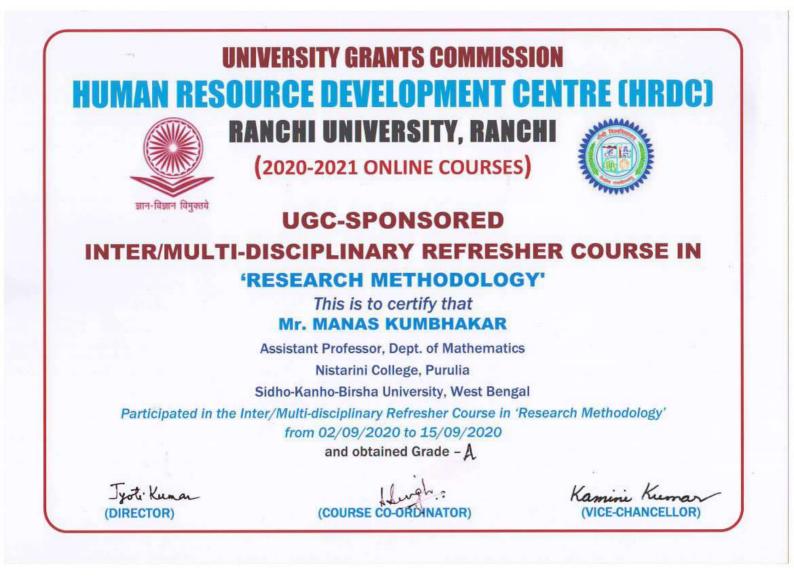

# UNIVERSITY GRANTS COMMISSION HUMAN RESOURCE DEVELOPMENT CENTRE (HRDC) RANCHI UNIVERSITY, RANCHI

(2021-2022 ONLINE COURSES)

# UGC-SPONSORED REFRESHER COURSE IN CHEMISTRY (EMERGING TRENDS IN CHEMICAL SCIENCES)

This is to certify that

## **Dr. SUPRIYA DUTTA**

Assistant Professor, Department of Chemistry Nistarini College, Purulia Sidho-Kanho-Birsha University, West Bengal Participated in the Refresher Course in Chemistry from 17/08/2021 to 30/08/2021 and obtained Grade – A

(COURSE CO-ORDINA

Kamini Kuman

(VICE-CHANCELLOR)

Certificate issue date : 10, December, 2020 S.No. : HRDC/ 2020-21/RCL/51