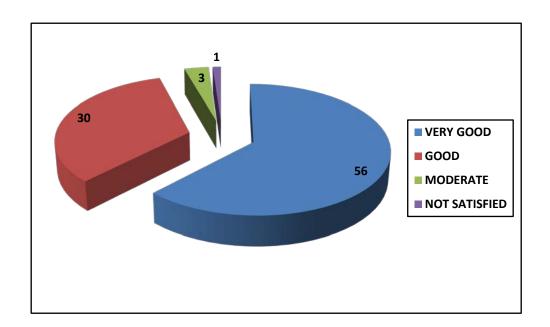

# Q3. What is your opinion about the sports facilities?

| VERY GOOD | GOOD | MODERATE | NOT<br>SATISFIED |
|-----------|------|----------|------------------|
| 56        | 30   | 3        | 1                |

| Very good | Good | Moderate | Not satisfied | Total |
|-----------|------|----------|---------------|-------|
| 56        | 30   | 8        | 1             | 90    |

#### Interpretation of the Feedback:

The college has always given great importance to sports and games. This is reflected in the feedback from past students. The few who have not been completely satisfied have been taken into consideration.

## Action Taken by the college:

The Sports facilities have been improved greatly over the years, and there is now a full-fledged Physical Education department to oversee the Sports facilities and infrastructure.