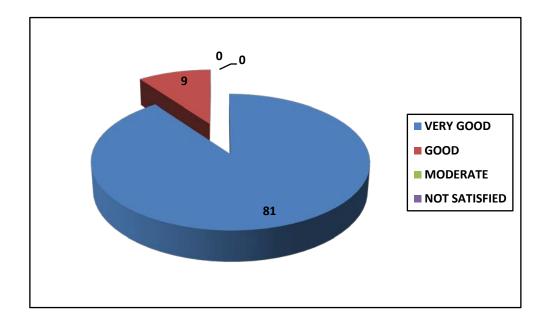

# NISTARINI COLLEGE, PURULIA ALUMNI FEEDBACK DATA

**YEAR: 2021-22** 

Q1. What is your assessment of the teaching-learning of the college when you were a student?

| VERY GOOD | GOOD | MODERATE | NOT<br>SATISFIED |
|-----------|------|----------|------------------|
| 81        | 9    | 0        | 0                |

# **ACTION TAKEN REPORT AGAINST ALUMNI FEEDBACK-2021-22**

1. What is your assessment of the teaching-learning of the college when you were a student?

| Very good | Good | Moderate | Not satisfied | Total |
|-----------|------|----------|---------------|-------|
| 81        | 9    | 0        | 0             | 90    |

#### Interpretation of the Feedback:

The feedback shows that most of the Alumni have been satisfied with the teaching-learning of the college.

# Action Taken by the college:

The Alumni have been requested to provide their suggestions regarding improvement of the college in the Alumni meeting.

2. What is your opinion about the library facilities?