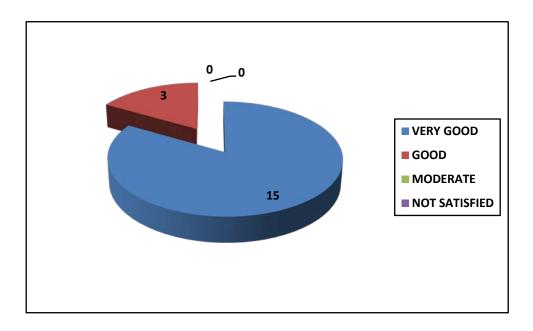

Q4. Your opinion about the Hostel facilities and your experience while staying there.

| VERY GOOD | GOOD | MODERATE | NOT<br>SATISFIED |
|-----------|------|----------|------------------|
| 15        | 3    | 0        | 0                |

4. Your opinion about the Hostel facilities and your experience while staying there?

| Very good | Good | Moderate | Not satisfied | Total |
|-----------|------|----------|---------------|-------|
| 15        | 3    | 0        | 0             | 18    |

#### Interpretation of the Feedback:

18 of the Alumni, who had been inmates of the hostel, responded to this question. They were on the whole, satisfied with the hostel facilities that they had enjoyed when they had been students.

# Action Taken by the college:

The hostel facilities have been improving over the years, and now has far more facilities that what these students had enjoyed previously.

5. How would you assess the development of the college since you passed out?