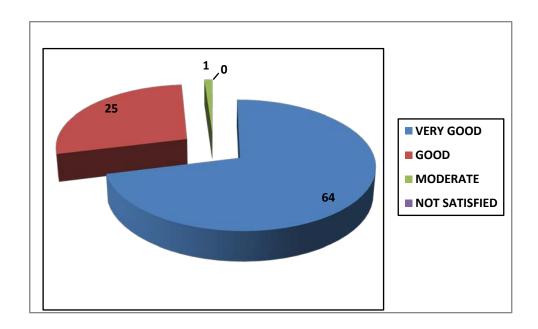

# Q2. What is your opinion about the library facilities?

| VERY GOOD | GOOD | MODERATE | NOT<br>SATISFIED |
|-----------|------|----------|------------------|
| 64        | 25   | 1        | 0                |

| Very good | Good | Moderate | Not satisfied | Total |
|-----------|------|----------|---------------|-------|
| 64        | 25   | 1        | 0             | 90    |

# Interpretation of the Feedback:

As per the above question, the Alumni said that they were mostly satisfied with the library facilities that they had enjoyed as students of the college.

## Action Taken by the college:

The library facilities have been updated and increased over time, and is now completely digitized. The college is continuously trying to improve its library.

3. What is your opinion about the sports facilities?