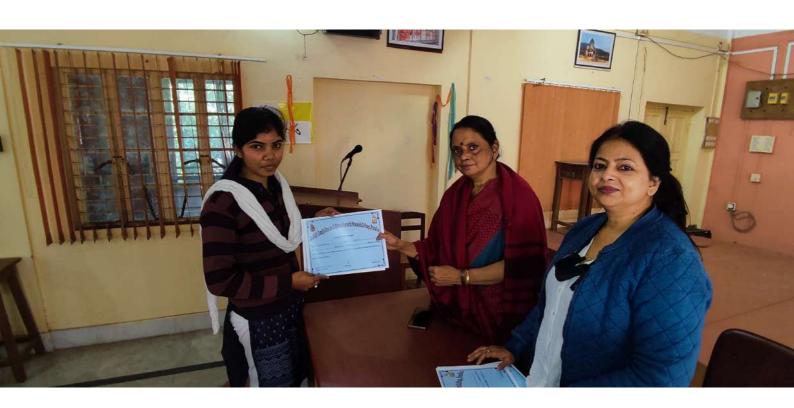

### Short-term courses under the supervision of the Career-Counselling Cell:

- 1. Training on Vermi composting by Career Counselling Cell in collaboration with NSS and Tapananda Rural Development Society from 17.05.2019 to 19.05.2019: 145 students
- 2. Course on Beautician conducted by La Belle Family Zone in collaboration with the Career-counselling cell from 19.07.2019 to 30.01.2020: 22 students.
- 3. Communicative English in collaboration with English Department, Nistarini College, from 13.11.2019 to March 2020 : 350 students.
- 4. Course on Vermi Compost Production Technology by NSS from 03.08.2019 to 25.09.2019: 417 students
- 5. Course on Nursery Technology and Plant Propagation by NSS from 03.08.2019 to 25.09.2019: 445 students
- 6. Course on Medicinal and Aromatic Plant Cultivation from 02.04.2020 to 03.06.2020 : 417 students
- 7. Course on Flory Culture from 02.04.2020 to 03.06.2020 : 445 students
- 8. Course on Vermi Compost Production Technology by NSS from 25.07.2020 to 10.09.2020: 383 students
- 9. Course on Nursery Technology and Plant Propagation by NSS from 25.07.2020 to 10.09.2020: 417 students
- 10. Course on Social Entrepreneurship by NSS from 25.07.2020 to 10.09.2020: 445 students.
- 11. Course on Medicinal and Aromatic Plant Cultivation from 08.04.2021 to 12.06.2021: 383 students
- 12. Course on Flory Culture from 02.01.2021 to 03.03.2021: 417 students
- 13. Course on API culture by NSS from 02.01.2021 to 03.03.2021: 445 students.