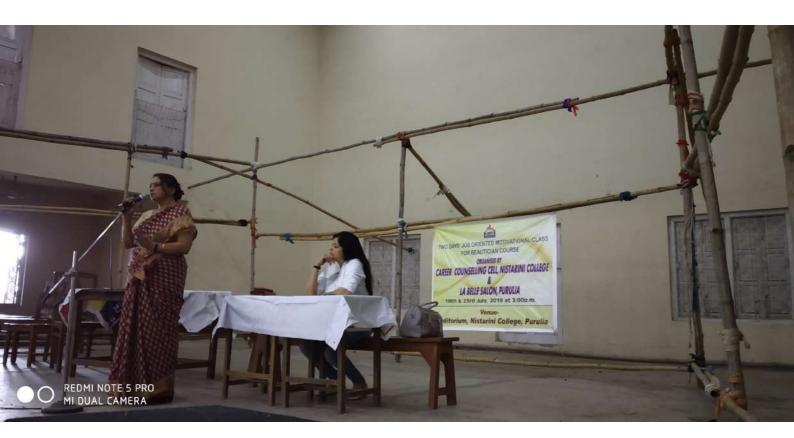

### Short-term courses under the supervision of the Career-Counselling Cell:

- 1. Training on Vermi composting by Career Counselling Cell in collaboration with NSS and Tapananda Rural Development Society from 17.05.2019 to 19.05.2019: 145 students
- 2. Course on Beautician conducted by La Belle Family Zone in collaboration with the Career-counselling cell from 19.07.2019 to 30.01.2020: 22 students.
- 3. Communicative English in collaboration with English Department, Nistarini College, from 13.11.2019 to March 2020 : 350 students.
- 4. Course on Vermi Compost Production Technology by NSS from 03.08.2019 to 25.09.2019: 417 students
- 5. Course on Nursery Technology and Plant Propagation by NSS from 03.08.2019 to 25.09.2019: 445 students
- 6. Course on Medicinal and Aromatic Plant Cultivation from 02.04.2020 to 03.06.2020 : 417 students
- 7. Course on Flory Culture from 02.04.2020 to 03.06.2020 : 445 students
- 8. Course on Vermi Compost Production Technology by NSS from 25.07.2020 to 10.09.2020: 383 students
- 9. Course on Nursery Technology and Plant Propagation by NSS from 25.07.2020 to 10.09.2020: 417 students
- 10. Course on Social Entrepreneurship by NSS from 25.07.2020 to 10.09.2020: 445 students.
- 11. Course on Medicinal and Aromatic Plant Cultivation from 08.04.2021 to 12.06.2021: 383 students
- 12. Course on Flory Culture from 02.01.2021 to 03.03.2021: 417 students
- 13. Course on API culture by NSS from 02.01.2021 to 03.03.2021: 445 students.