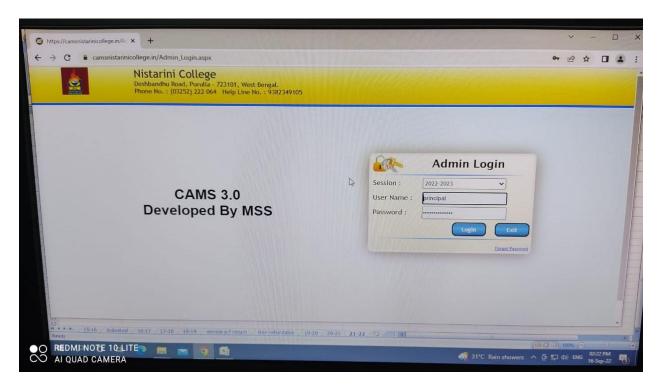

## **CAMS 3.0 SOFTWARE**

**CAMS 3.0 Software for College Administration (Pre-login page)** 

**CAMS 3.0 Software for College Administration (Post-login page)** 

Some utilities of CAMS 3.0 Software