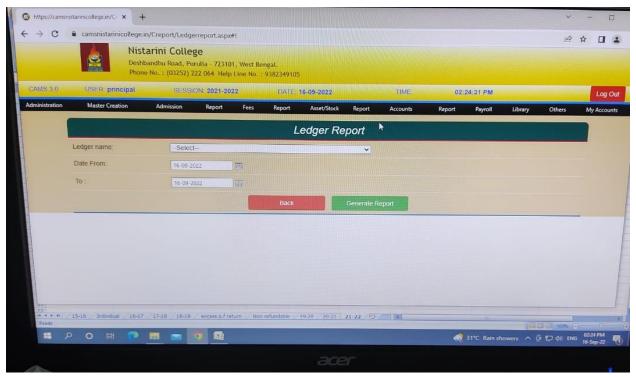

## **CAMS 3.0 SOFTWARE**

**CAMS 3.0 Software for College Administration (Pre-login page)** 

**CAMS 3.0 Software for College Administration (Post-login page)** 

Some utilities of CAMS 3.0 Software