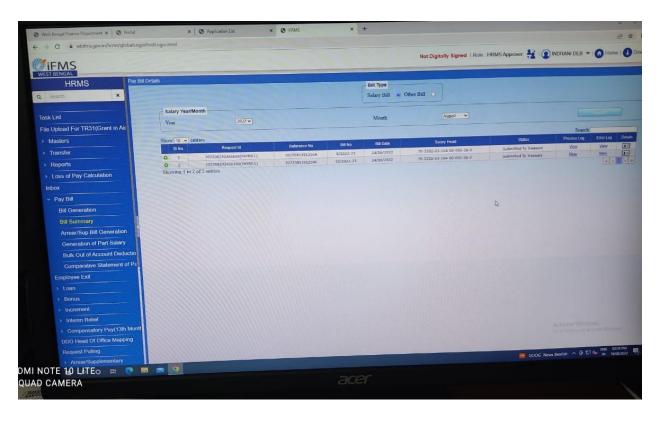

### **HRMS SOFTWARE**

HRMS Software of Govt. of West Bengal for salary disbursement etc.

Pre-login page, HRMS

Post-login page, HRMS

Some details of HRMS