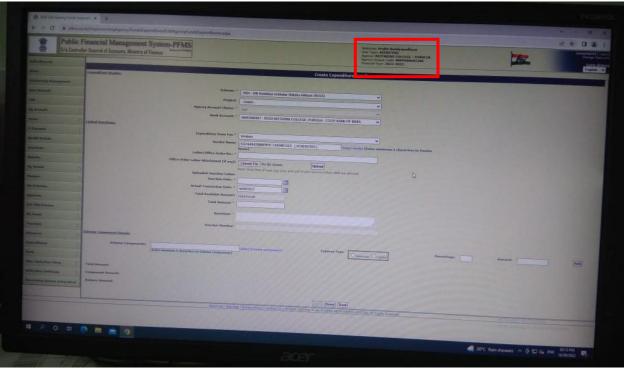

## **PFMS SOFTWARE**

PFMS Software of Govt. of India

Post-login page, PFMS: The highlighted box showing the name of Nistarini College

Post-login page, PFMS: The highlighted box showing the name of Nistarini College