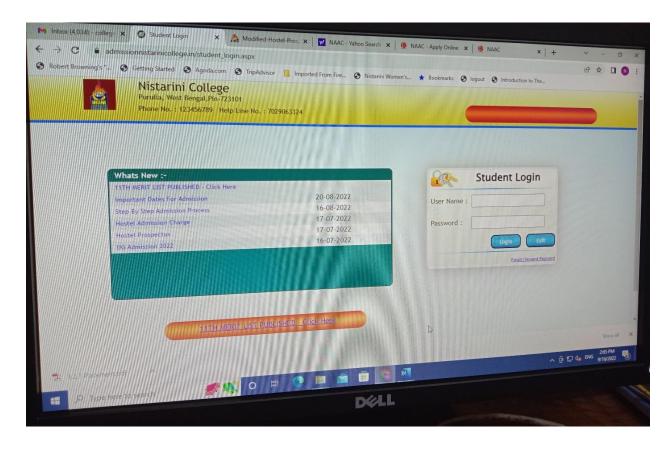

## **ADMISSION SOFTWARE**

Admission Software for Students' login

Merit list page