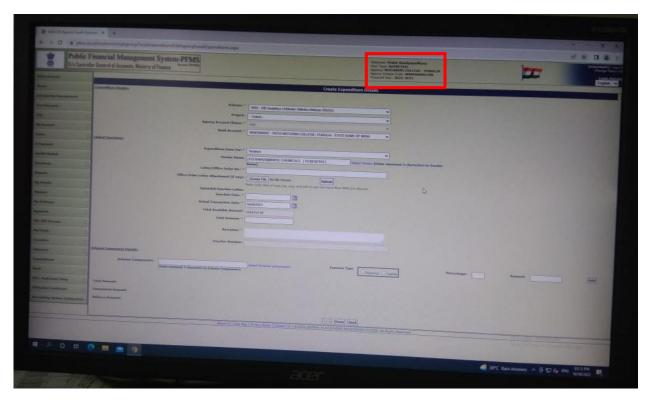

## **PFMS SOFTWARE**

PFMS Software of Govt. of India

Post-login page, PFMS: The highlighted box showing the name of Nistarini College

Post-login page, PFMS: The highlighted box showing the name of Nistarini College