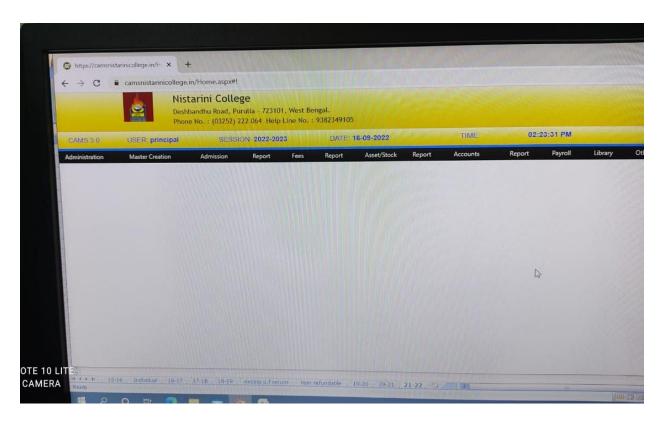

## **CAMS 3.0 SOFTWARE**

**CAMS 3.0 Software for College Administration (Pre-login page)** 

**CAMS 3.0 Software for College Administration (Post-login page)** 

Some utilities of CAMS 3.0 Software