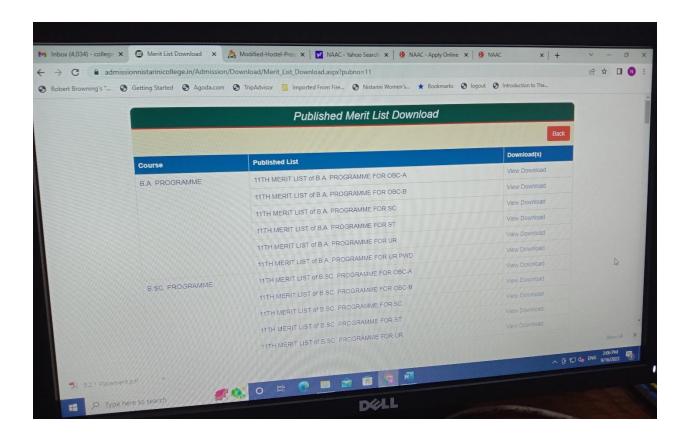

## **ADMISSION SOFTWARE**

Admission Software for Students' login

Merit list page