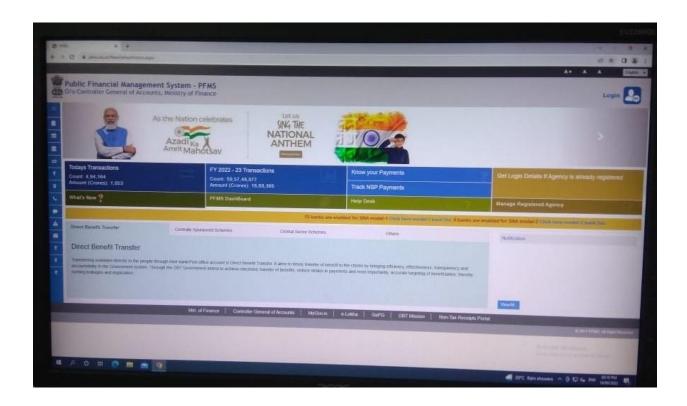

## **PFMS SOFTWARE**

PFMS Software of Govt. of India

Post-login page, PFMS: The highlighted box showing the name of Nistarini College

Post-login page, PFMS: The highlighted box showing the name of Nistarini College