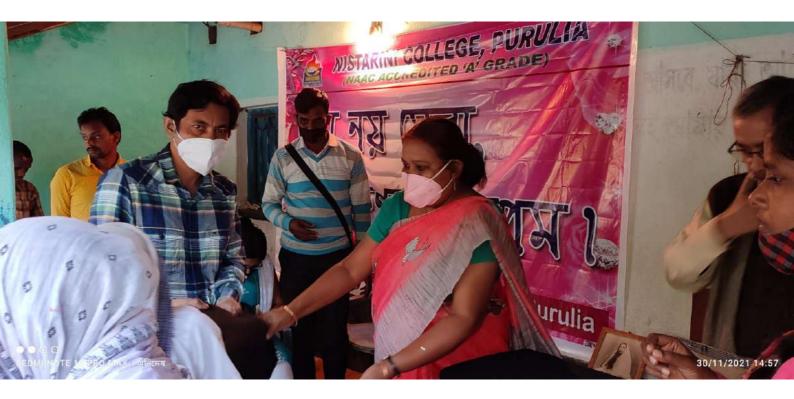

#### Session: 2021-2022

Events organized by Alumni Association of Nistarini College:

- 30.12.2021- On behalf of Alumni Association, blankets were being distributed among the villagers distributed among the villagers of Jhornakocha and Kudloong- two remote villages of Purulia district. Dry food items, soap, sanitizer were also distributed.
- 19.03.2022- A general meeting was conducted to discuss membership and fund.
- 27.08.2022- A meeting was conducted to decide over the forthcoming reunion. House agreed for the event in the month of February, 2023.
- 19.11.22- Alumni Association decided to organize the Reunion Program on 05.02.2023.

# Blancket Distribution on Jhornakocha and Kudloong on 30-12-2021

Uma Chakkaleorty . PRESIDENT

ALUMNI ASSOCIATION NISTAR

Bani Junkapedlyay

SECRETARY ALUMNI ASSOCIATION NISTARINI COLLEGE PURULIA <u>Session 2019-20</u> <u>Reunion on 30-07-2019</u>