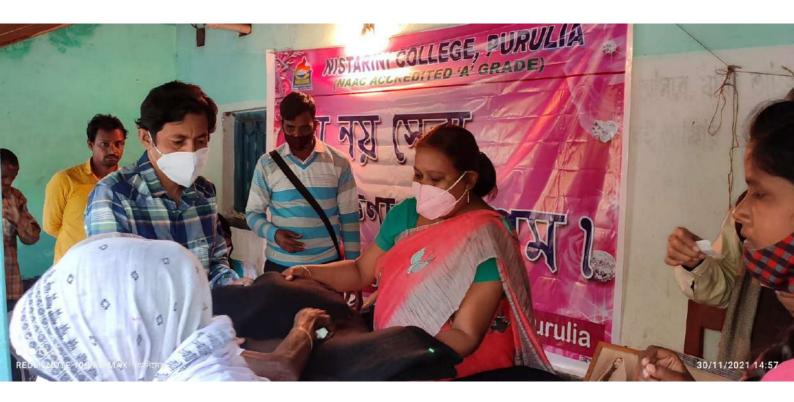

#### Session: 2021-2022

Events organized by Alumni Association of Nistarini College:

- 30.12.2021- On behalf of Alumni Association, blankets were being distributed among the villagers distributed among the villagers of Jhornakocha and Kudloong- two remote villages of Purulia district. Dry food items, soap, sanitizer were also distributed.
- 19.03.2022- A general meeting was conducted to discuss membership and fund.
- 27.08.2022- A meeting was conducted to decide over the forthcoming reunion. House agreed for the event in the month of February, 2023.
- 19.11.22- Alumni Association decided to organize the Reunion Program on 05.02.2023.

# Blancket Distribution on Jhornakocha and Kudloong on 30-12-2021

Uma Chakkaleorty . PRESIDENT

ALUMNI ASSOCIATION NISTAR

Bani Junkapedlyay

SECRETARY ALUMNI ASSOCIATION NISTARINI COLLEGE PURULIA <u>Session 2019-20</u> <u>Reunion on 30-07-2019</u>