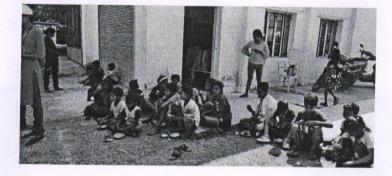

Books are distributed among the students of Nistarini College.

Uma Chakraliorty PRESIDENT

ALUMNI ASSOCIATION NISTARANICOLLEGE PURILIA

Bari buckepedhyag

ALUMNI ASSOCIATION NISTARINI COLLEGIE PURULA

Community Programme in Collabroation with NSS on 15-07-2017