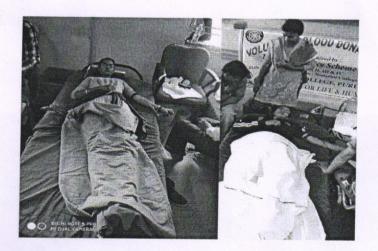

Blood Donation Camp 17-12-2017

Uma Chakraleorty PRESIDENT

ALUMNI ASSOCIATION NISTARANI COLLEGE PURULIA

Bani hughepedlyay

SECRETARY ALUMNI ASSOCIATION NISTARINI COLLEGE PURULIA