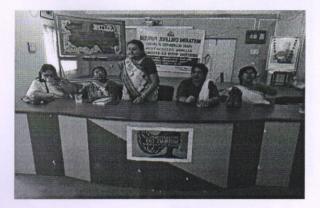

on decided to organize the Reunion Program on 05.02.2023.

| Session                       | Member | Income     |
|-------------------------------|--------|------------|
| 2021-2022                     | 650    | Rs.21000/- |
| Pooks are distributed are and |        |            |

Books are distributed among the students of Nistarini College.

Uma Chakraliorty PRESIDENT

ALUMNI ASSOCIATION NISTARANICOLLEGE PURILIA

Bari buckepedhyag

ALUMNI ASSOCIATION NISTARINI COLLEGIE PURULA



Community Programme in Collabroation with NSS on 15-07-2017





Blood Donation Camp 17-12-2017



Uma Chakraleorty PRESIDENT

ALUMNI ASSOCIATION NISTARANI COLLEGE PURULIA

Bani hughepedlyay

SECRETARY ALUMNI ASSOCIATION NISTARINI COLLEGE PURULIA

## Session-2018-19

#### Meeting with Ex Student on 28-04-2019





## Campus Cleaning with NSS on 17-02-2019





### Cultural Competition on15-09-2018



Uma Chakrahorty . PRESIDENT

ALUMNI ASSOCIATION NISTARAMODULEGE

Bari burchepedayay

SECRETARY ALUMNI ASSOCIATION NISTARINI COLLEGE PURULIA

## Session 2021-22

# Blancket Distribution on Jhornakocha and Kudloong on 30-12-2021







Uma Chakkaleorty . PRESIDENT

ALUMNI ASSOCIATION NISTAR

Bani Junkapedlyay

SECRETARY ALUMNI ASSOCIATION NISTARINI COLLEGE PURULIA <u>Session 2019-20</u> <u>Reunion on 30-07-2019</u>





Almunus of 1968 Batch

# **Tree Plantation Programme on 30-07-2019**



# Seminar on Women's Empowerment 08-03-2019



Rangoli Competition on 08-12-2019



Bani hokepederay

SECRETARY ALUMNI ASSOCIATION NISTARINI COLLEGE PURULIA

Uma Chakrahorty

PRESIDENT

ALUMNI ASSOCIATION NISTARANI