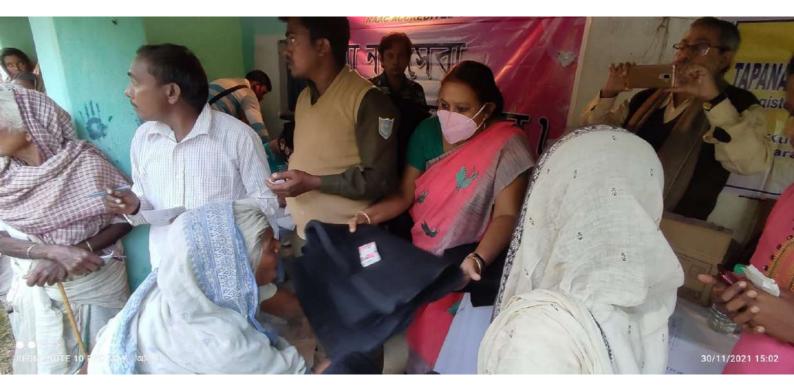

#### Session: 2021-2022

Events organized by Alumni Association of Nistarini College:

- 30.12.2021- On behalf of Alumni Association, blankets were being distributed among the villagers distributed among the villagers of Jhornakocha and Kudloong- two remote villages of Purulia district. Dry food items, soap, sanitizer were also distributed.
- 19.03.2022- A general meeting was conducted to discuss membership and fund.
- 27.08.2022- A meeting was conducted to decide over the forthcoming reunion. House agreed for the event in the month of February, 2023.
- 19.11.22- Alumni Association decided to organize the Reunion Program on 05.02.2023.

# Blancket Distribution on Jhornakocha and Kudloong on 30-12-2021

Uma Chakkaleorty . PRESIDENT

ALUMNI ASSOCIATION NISTAR

Bani Junkapedlyay

SECRETARY ALUMNI ASSOCIATION NISTARINI COLLEGE PURULIA <u>Session 2019-20</u> <u>Reunion on 30-07-2019</u>